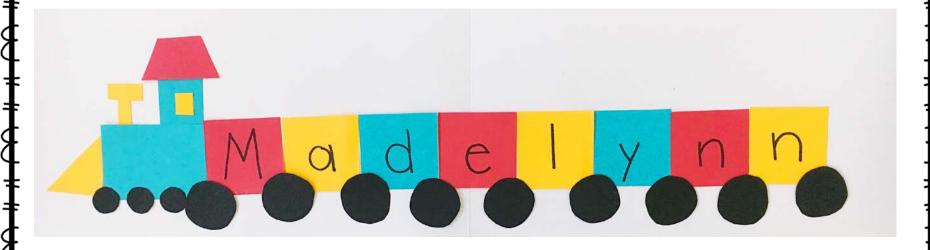

# PIECES FOR BUILD A NAME TRAIN CRAFT

Option I: Print black and white templates on colored cardstock and cut out.

Option 2: Print colored pieces on white cardstock and cut out.

Use a crayon to draw horizontal and vertical lines for train tracks at the bottom of the paper. Cut & glue shape pieces to build the train engine. Write letters on each train car and put them in order to build name.

### Train Engine Pieces and Wheels