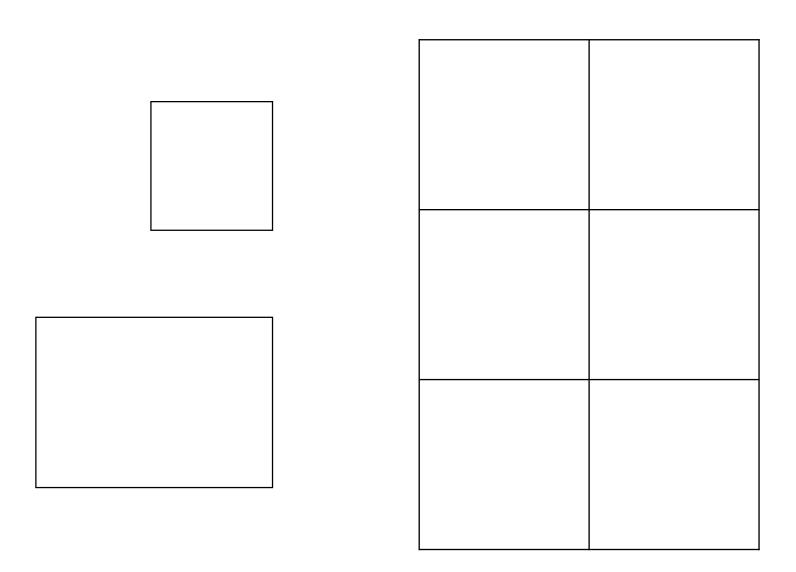

# PIECES FOR BUILD A NAME TRAIN CRAFT

Option I: Print black and white templates on colored cardstock and cut out.

Option 2: Print colored pieces on white cardstock and cut out.

Use a crayon to draw horizontal and vertical lines for train tracks at the bottom of the paper. Cut & glue shape pieces to build the train engine. Write letters on each train car and put them in order to build name.



### Copy on **Teal or Blue**: Train Engine Pieces and Train Cars



# Copy on Gold or Yellow: Train Engine Pieces and Train Cars



# Copy on **Red**: Train Engine Piece and Train Cars



### Copy on **Black**: Train Wheels



### Train Engine Pieces and Wheels