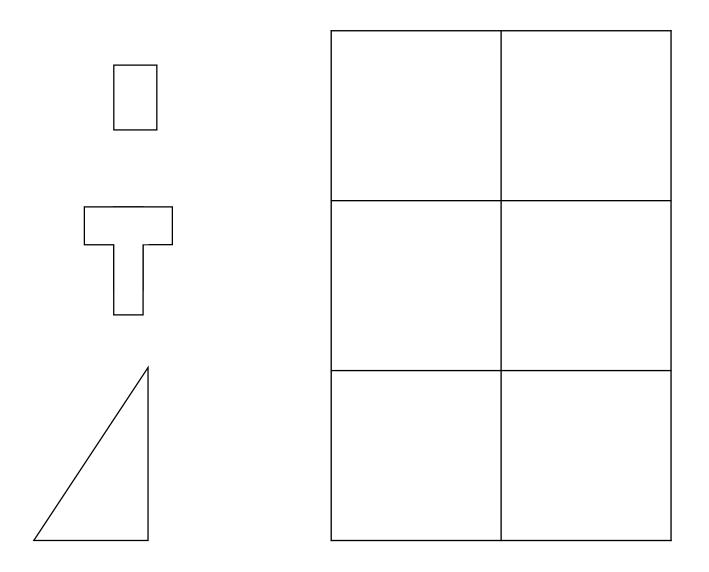

# PIECES FOR BUILD A NAME TRAIN CRAFT

Option I: Print black and white templates on colored cardstock and cut out.

Option 2: Print colored pieces on white cardstock and cut out.

Use a crayon to draw horizontal and vertical lines for train tracks at the bottom of the paper. Cut & glue shape pieces to build the train engine. Write letters on each train car and put them in order to build name.



### Copy on **Teal or Blue**: Train Engine Pieces and Train Cars



# Copy on Gold or Yellow: Train Engine Pieces and Train Cars



# Copy on **Red**: Train Engine Piece and Train Cars



### Copy on **Black**: Train Wheels



### Train Engine Pieces and Wheels