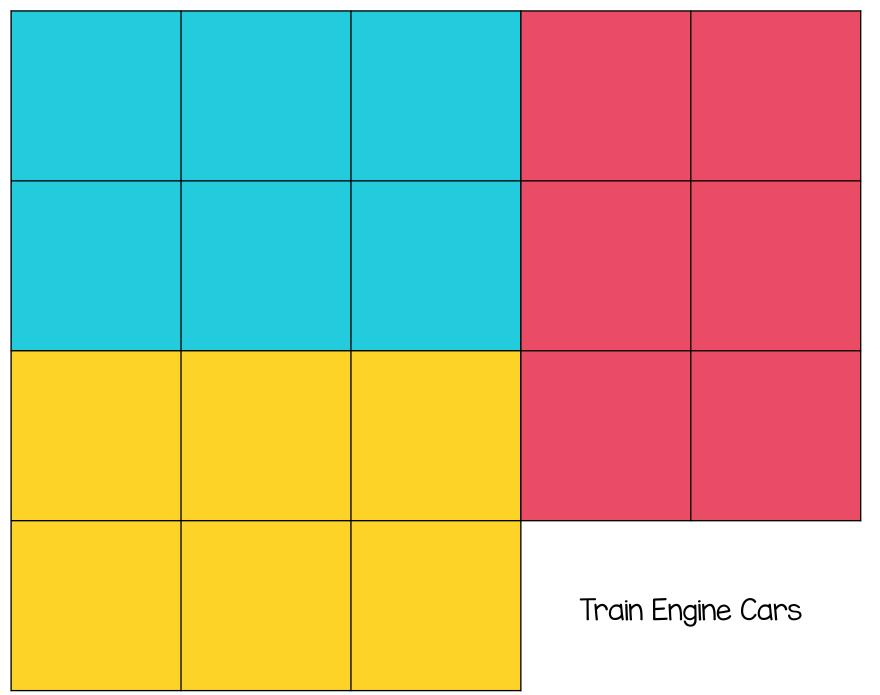

# PIECES FOR BUILD A NAME TRAIN CRAFT

Option I: Print black and white templates on colored cardstock and cut out.

Option 2: Print colored pieces on white cardstock and cut out.

Use a crayon to draw horizontal and vertical lines for train tracks at the bottom of the paper. Cut & glue shape pieces to build the train engine. Write letters on each train car and put them in order to build name.

### Train Engine Pieces and Wheels