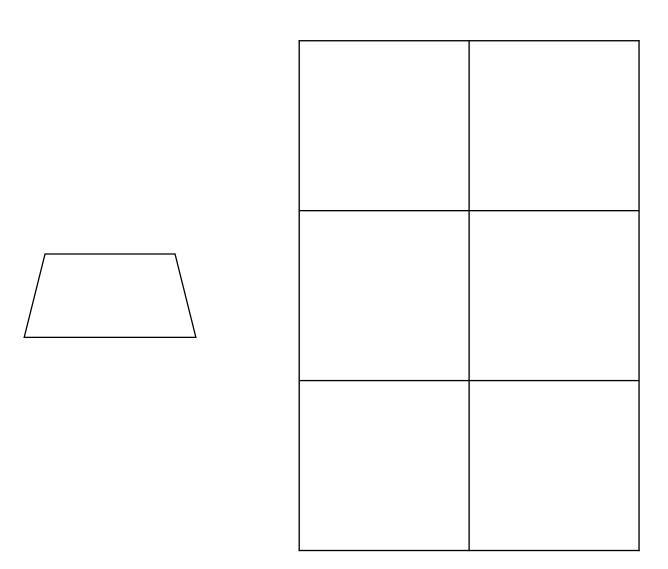

# PIECES FOR BUILD A NAME TRAIN CRAFT

Option I: Print black and white templates on colored cardstock and cut out.

Option 2: Print colored pieces on white cardstock and cut out.

Use a crayon to draw horizontal and vertical lines for train tracks at the bottom of the paper. Cut & glue shape pieces to build the train engine. Write letters on each train car and put them in order to build name.



### Copy on **Teal or Blue**: Train Engine Pieces and Train Cars



# Copy on Gold or Yellow: Train Engine Pieces and Train Cars



# Copy on **Red**: Train Engine Piece and Train Cars



### Copy on **Black**: Train Wheels



### Train Engine Pieces and Wheels