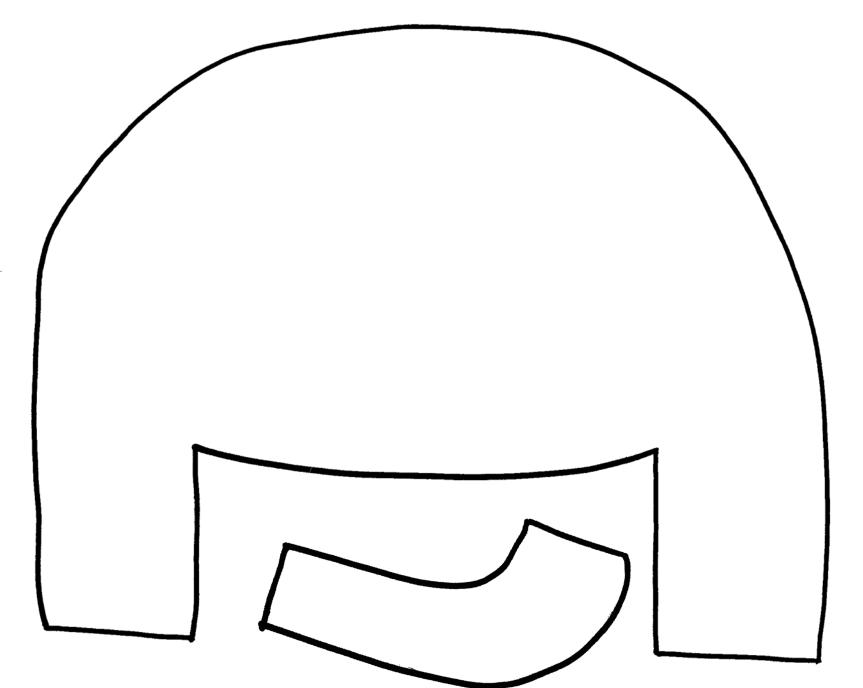

|                | _                                                                                                                                                                                                                                                                                 |                                                                                                                     |                                                          |
|----------------|-----------------------------------------------------------------------------------------------------------------------------------------------------------------------------------------------------------------------------------------------------------------------------------|---------------------------------------------------------------------------------------------------------------------|----------------------------------------------------------|
| Elephant Craft | Cut out the pieces for the elephant and glue<br>them together on a piece of paper. Add 2<br>googly eyes to the face. Drop a few globs of<br>blue paint onto the paper and use a straw to<br>blow the paint making it look like the elephant<br>is blowing water out of her trunk. | <ul> <li>Elephant Craft<br/>Pieces (pg 12-13)</li> <li>Tempera Paint</li> <li>Straw</li> <li>Googly Eyes</li> </ul> | <ul><li>Cutting</li><li>Gluing</li><li>Blowing</li></ul> |
|                |                                                                                                                                                                                                                                                                                   |                                                                                                                     |                                                          |