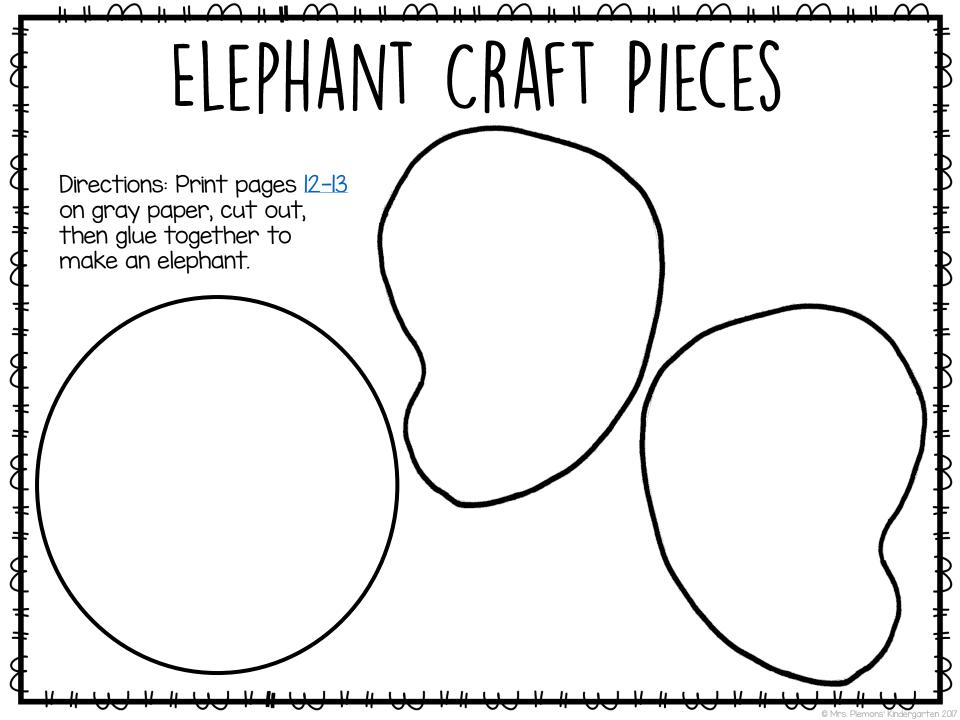

|                | _                                                                                                                                                                                                                                                                                 |                                                                                                                     |                                                          |
|----------------|-----------------------------------------------------------------------------------------------------------------------------------------------------------------------------------------------------------------------------------------------------------------------------------|---------------------------------------------------------------------------------------------------------------------|----------------------------------------------------------|
| Elephant Craft | Cut out the pieces for the elephant and glue<br>them together on a piece of paper. Add 2<br>googly eyes to the face. Drop a few globs of<br>blue paint onto the paper and use a straw to<br>blow the paint making it look like the elephant<br>is blowing water out of her trunk. | <ul> <li>Elephant Craft<br/>Pieces (pg 12-13)</li> <li>Tempera Paint</li> <li>Straw</li> <li>Googly Eyes</li> </ul> | <ul><li>Cutting</li><li>Gluing</li><li>Blowing</li></ul> |
|                |                                                                                                                                                                                                                                                                                   |                                                                                                                     |                                                          |