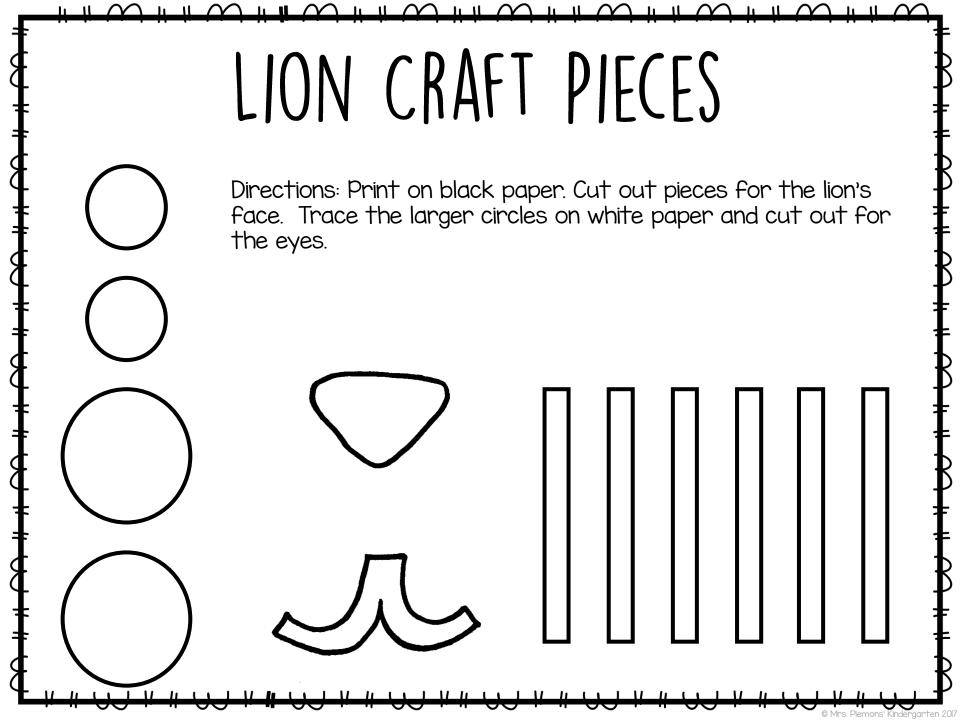

| Lion Face  Make snips all the way around a paper plate  Paper Plate  Cutting  Cutting  Paper Plate  Cluing                            |     |         |                                                                                                                                                                             |                             |          |
|---------------------------------------------------------------------------------------------------------------------------------------|-----|---------|-----------------------------------------------------------------------------------------------------------------------------------------------------------------------------|-----------------------------|----------|
| plate orange. Allow paint to dry, then cut and glue the pieces to create the lion's face.  Faper Flate  Glue  Tempera Paint  Painting | Lic | on Face | plate for the mane. Paint the center of<br>the plate yellow and the outer part of<br>plate orange. Allow paint to dry, then cut<br>and glue the pieces to create the lion's | (pg 5) • Paper Plate • Glue | • Gluing |