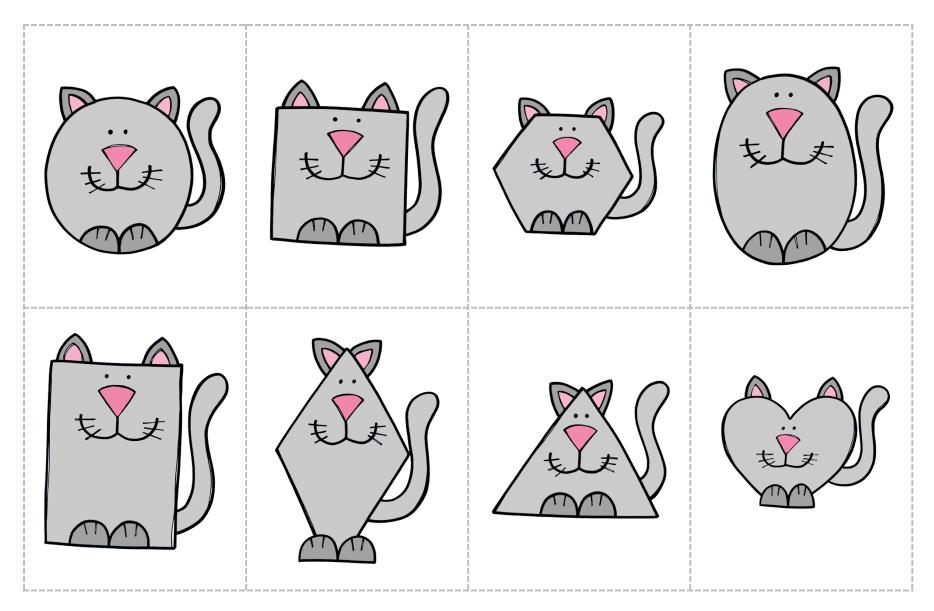

### Math: Shape Matching

Print out the shapes mat and either laminate or slip into a page protector.

Print the cat shape cards, laminate, and cut out.

Have kids match the shaped cat cards to the same shapes on the mat.

Continue until they have filled the mat.

Alternate ways to play:

Keep the cat shapes page as a mat (don't cut out) and laminate or slip in a page protector. Use these mats like a bingo game. Have kids cover the shape cats with plastic chips or cubes.

Or, make two sets of cat cards and cut them all out. Use the pieces like the traditional game of "memory".