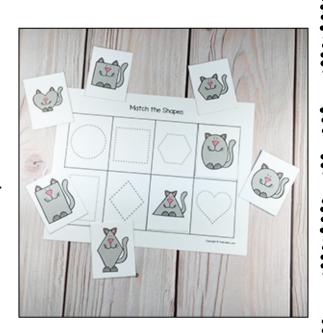

# SHAPES MATCH UP

### Math: Shape Matching

Print out the shapes mat and either laminate or slip into a page protector.

Print the cat shape cards, laminate, and cut out.

Have kids match the shaped cat cards to the same shapes on the mat.

Continue until they have filled the mat.

Alternate ways to play:

Keep the cat shapes page as a mat (don't cut out) and laminate or slip in a page protector. Use these mats like a bingo game. Have kids cover the shape cats with plastic chips or cubes.

Or, make two sets of cat cards and cut them all out. Use the pieces like the traditional game of "memory".